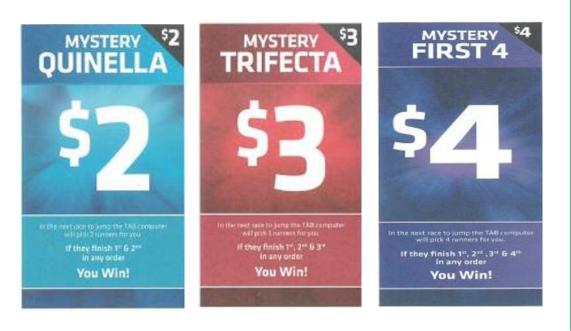

### Retail

- Mystery Quinella, Trifecta or First 4 betting
- Via counter with betting cards or via electronic betting terminal
- Next race to jump only •