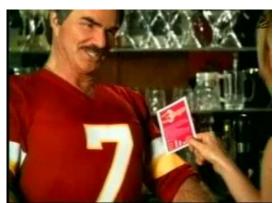

#### 3-Up

- Launched 1998 with its own Burt Reynolds marketing campaign
- Extension of existing mystery betting range so customers can receive 3 bets in 1 (\$1 win - \$1 exacta - \$1 trifecta)
- Remains available in retail TABs