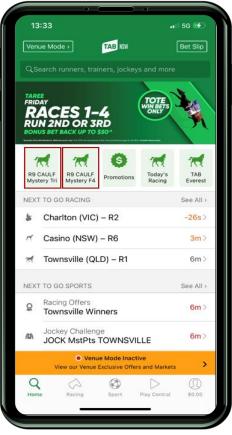

### **Deeplinking Mystery Bets**

- Drive mystery betting on feature events
- Target specific customer segments (e.g. new or spring only racing customers)
- Presented through personalised homepage carousel
- Align bet type with feature jackpots