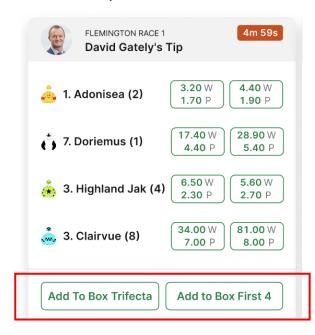

## Deeplinking Talent's Tips

Next to Go Tips

- Further leverage Sky Racing talent through one-click betslip tips for pari-mutuel exotics
- Will include popular multi-leg bet types (e.g. Quaddie)