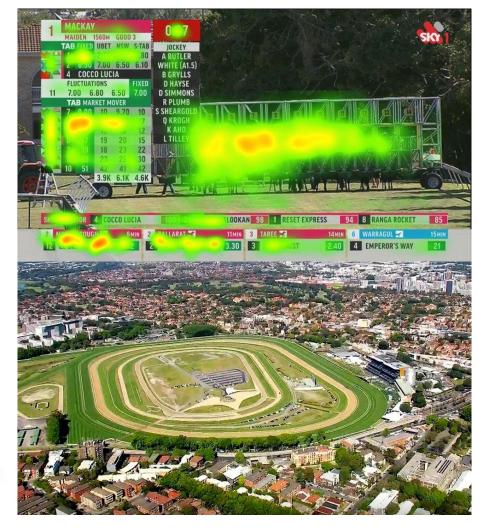

ear
- Amplified through our social platforms





### FEATURED RACE DAYS

#### Multiple boutique cameras

 Helicopters, tracking vehicles, steady cameras, helmet cameras, jibs, rail cameras, barrier cameras and fly cable cameras, drones.

### High definition broadcast trucks delivering multiple vision & audio streams

#### **Enhanced coverage of the mounting yards**

- Our coverage now begins before the horses even get to the mounting yards, arrivals, vetting, saddling, trainer, strapper interviews & being able to capture & deliver the moments before the horses are saddles
- Stewards vision different angles and displaying on websites.
- Helicopter vision
- Creating profiles





### **WAGERING GRAPHS & FIGURES**





### **EXTENSIVE RESEARCH**

- Focus Groups
- Drones
- Triple S data









©Tabcorp 2019

# **INNOVATION**

- Studio & control room upgrades
- Virtual sets