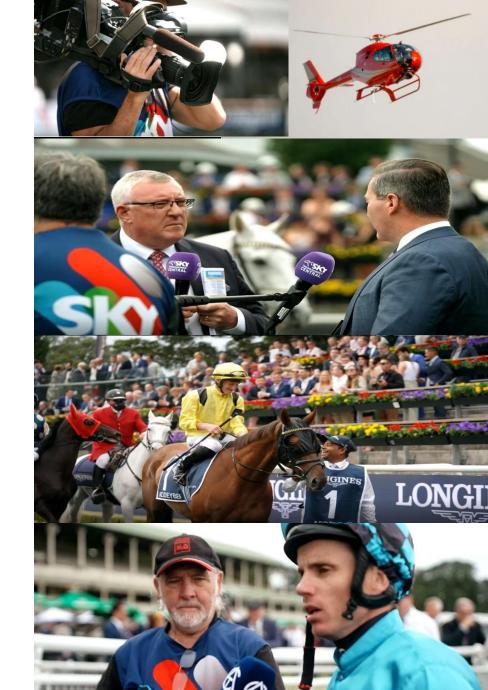

#### Multiple boutique cameras

 Helicopters, tracking vehicles, steady cameras, helmet cameras, jibs, rail cameras, barrier cameras and fly cable cameras, drones.

#### **Enhanced coverage of the mounting yards**

- Our coverage now begins before the horses even get to the mounting yards, arrivals, vetting, saddling, trainer, strapper interviews & being able to capture & deliver the moments before the horses are saddles
- Stewards vision different angles and displaying on websites.
- Helicopter vision
- Creating profiles