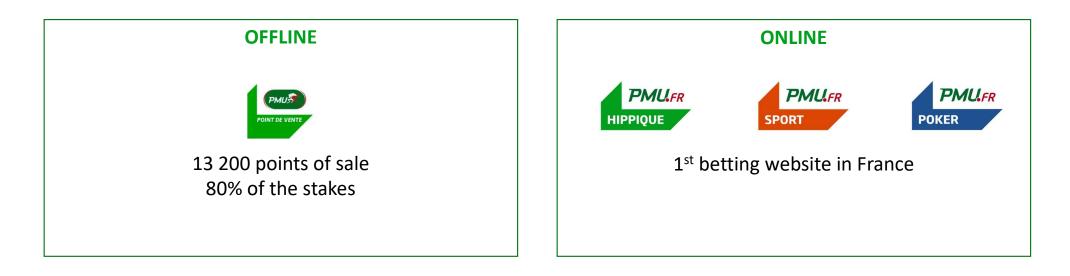

#### **PMU IN A FEW NUMBERS**

- First betting operator in Europe and the third Pari-Mutuel company in the world with 9.5 billion stakes in 2019
- 90% of sales are made by horse racing betting
- 100 partners in 60 countries with 1.1 billion stakes abroad (in common pool)