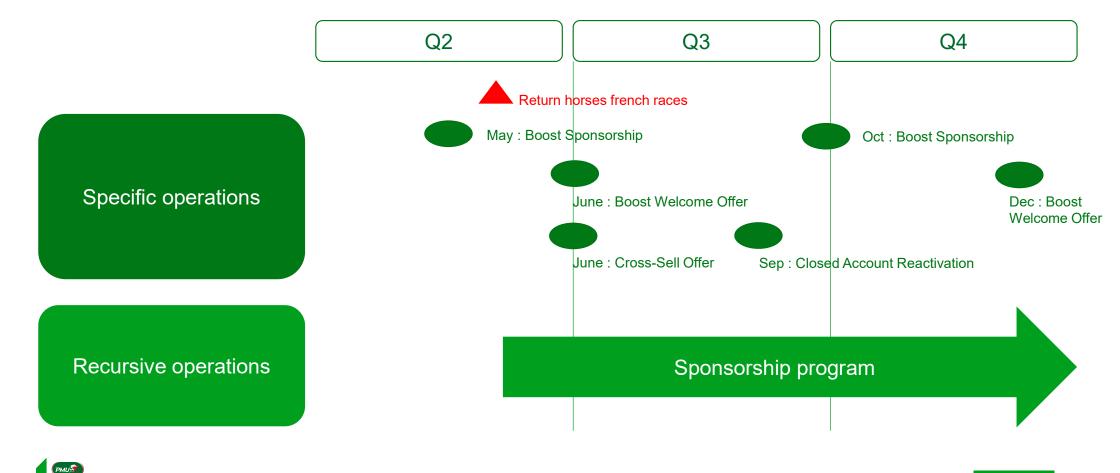

# 1 INCREASE THE NUMBER OF ACTIVE ONLINE CUSTOMERS AND REACTIVATION OF ABANDONED CUSTOMER

PMU

#### **EXAMPLE OF AN OMNICHANNEL OPERATION**

Webinar Framework World Tote Association

with our Big data

7

#### **EXAMPLE OF AN OMNICHANNEL OPERATION**

1

Jusqu'à ce dimanche 24 mai, recevez jusqu'à 35€ de bonus sur votre prochain approvisionnement !<sup>(1)</sup>

15€ DE BONUS EN CASH si vous approvisionnez votre compte entre 75€ et 119,99€

**35** Si vous approvisionnez votre compte de 1206 ou plus

Pour en profiter :