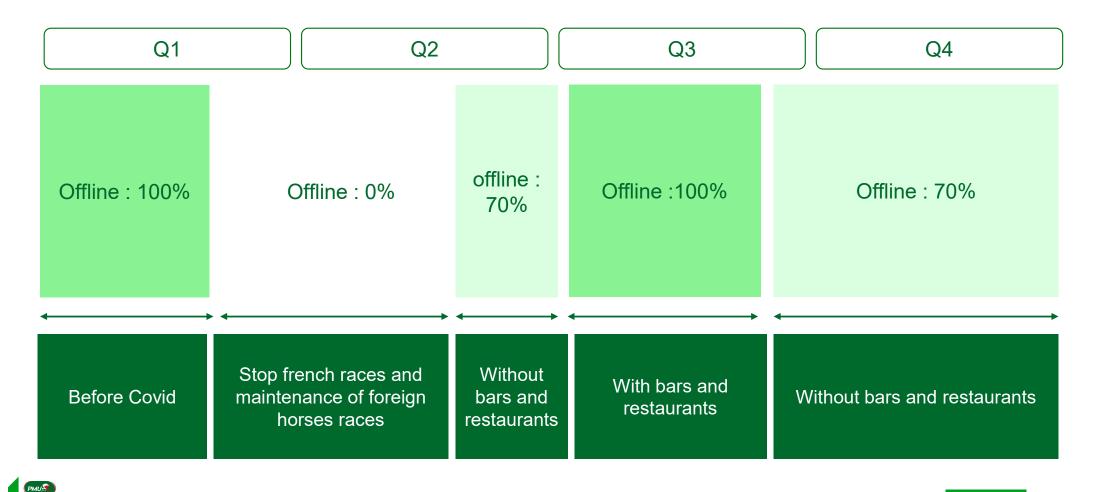

#### **OBSERVATION**

- 2 lockdown last year
- The points of sale are considerably penalized
- French races completely stopped during 2 months
- Maintenance of foreign horses races

Implementation of an online action plan to make this context a growth opportunity