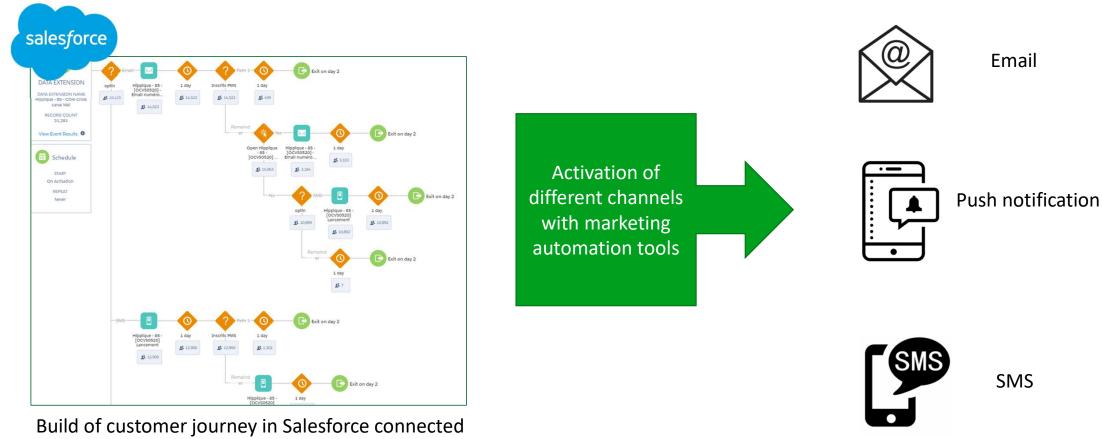

#### **EXAMPLE OF AN OMNICHANNEL OPERATION**

Webinar Framework World Tote Association

with our Big data

7

#### **EXAMPLE OF AN OMNICHANNEL OPERATION**

1

Jusqu'à ce dimanche 24 mai, recevez jusqu'à 35€ de bonus sur votre prochain approvisionnement !<sup>(1)</sup>

15€ DE BONUS EN CASH si vous approvisionnez votre compte entre 75€ et 119,99€