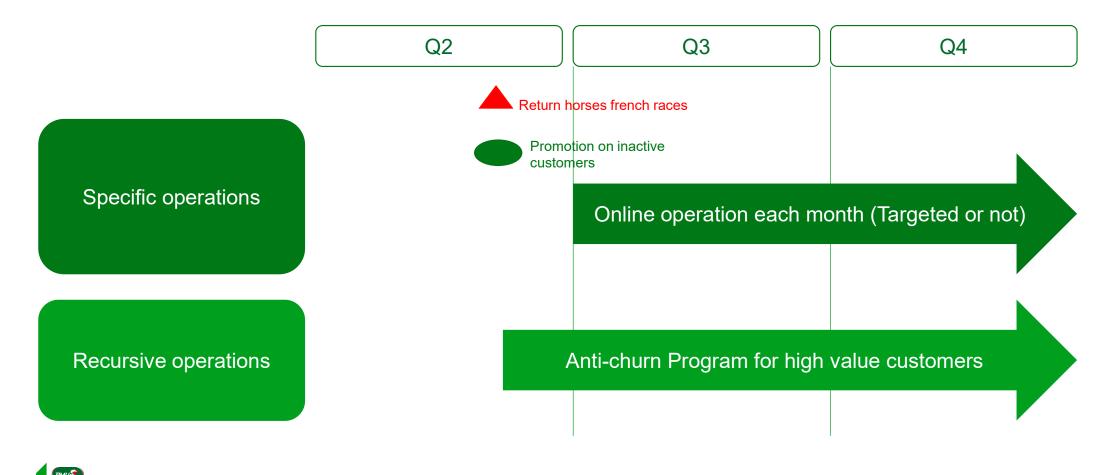

# 1 INCREASE THE NUMBER OF ACTIVE ONLINE CUSTOMERS AND REACTIVATION OF ABANDONED CUSTOMER

PMU

### **2** OPTIMIZE THE RECRUITMENT OF OUR OFFLINE CUSTOMER

Webinar Framework World Tote Association

#### AND NEXT...

- Support offline when bars and restaurants will be open in france
- Continue to develop online activity with a specific and exclusive offer
- Improve customer retention
- Retain and develop responsible gaming for our large online customers
- Continue recruiting new online customers